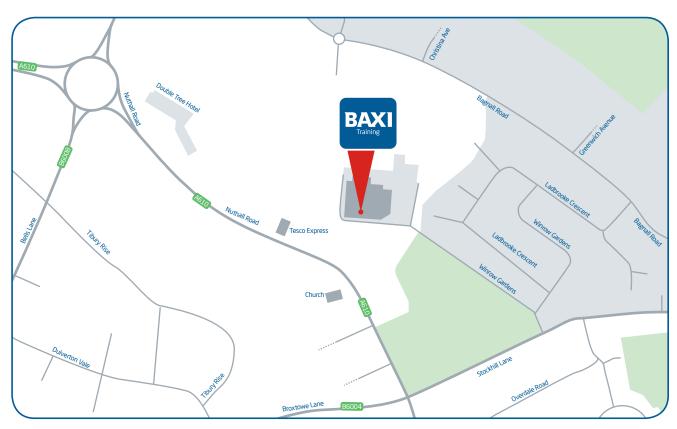

## **Nottingham Training Centre**

New College Nottingham, Basford Hall, 664 Nuthall Road, Nottingham, NG8 6AQ

## From the M1 South

Take Junction 26, at the roundabout take the third exit onto the A610. At the next roundabout, take the 4th exit and stay on A610. Then at the next roundabout, take the 2nd exit onto Nuthall Road/A610. Turn left onto Stockhill Lane/B6004 and then left again onto Winrow Gardens and Nottingham College will be directly in front of you.

## From the M1 North

Take Junction 26, at the roundabout take the first exit onto the A610. At the next roundabout, take the 4th exit and stay on A610. Then at the next roundabout, take the 2nd exit onto Nuthall Road/A610. Turn left onto Stockhill Lane/B6004 and then left again onto Winrow Gardens and Nottingham College will be directly in front of you.

## Parking

Turn right at the mini roundabout at end of drive, there is limited reserved spaces available in a small car park on left, if this is full there is a main car park on right through a barrier entrance, you will need to collect a token at reception to exit.