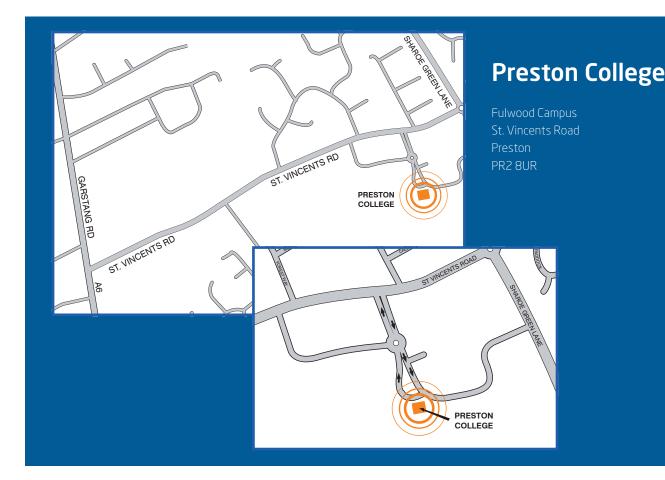

## Travelling South on the A6

Take the second exit at the roundabout with Junction 32 M6/Junction 1 M55.

Continue along the A6 Garstang Road for approximately 1.3 miles, and then turn left onto St. Vincents Road.

Preston College is situated approximately a ¼ mile on the left.

## Travelling North on the M6

Leave the motorway at Junction 32 M6 (Preston).

Take the first exit at the roundabout with Junction 32 M6/Junction 1 M55.

 $Continue\ along\ the\ A6\ Garstang\ Road\ for\ approximately\ 1.3\ miles, and\ then\ turn\ left\ onto\ St.\ Vincents\ Road.$ 

## Travelling East on the M55

Leave the motorway at Junction 1 M55 (Preston).

At the roundabout take the third exit. Continue along the A6 Garstang Road for approximately 1.3 miles, and then turn left onto St. Vincents Road.